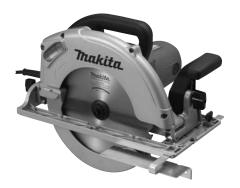

## **FEATURES & BENEFITS**

- 14 AMP motor delivers enough power to cut beams and timber
- Large cutting and bevel capacity (3-3/4" at 90° and 2-3/4" at 45°)
- Electric brake for maximum productivity
- Precision gearing with ball and needle bearing construction for smooth and efficient power transmission
- Well balanced and weighs only 18.3 lbs. for better control
- Blade wrench is attached to the saw for fast and convenient blade changing
- Front, top and rear handles are positioned to fit hands comfortably for better control

## STANDARD EQUIPMENT

- Carbide tipped blade (A-94910)
- Blade wrench (783204-6)
- Rip fence (165499-7)

| SPECIFICATIONS               |                |
|------------------------------|----------------|
|                              |                |
| Blade Diameter               | 10-1/4"        |
| Arbor                        | 5/8"           |
| Max. Cutting Capacity at 90° | 3-3/4"         |
| Max. Cutting Capacity at 45° | 2-3/4"         |
| No Load RPM                  | 3,800          |
| Watts Out                    | 2,100          |
| AMPS (120V)                  | 14.0           |
| Length                       | 16"            |
| Net Weight                   | 18.3 lbs.      |
| Shipping Weight              | 26.5 lbs.      |
| UPC Code                     | 088381-08882-4 |